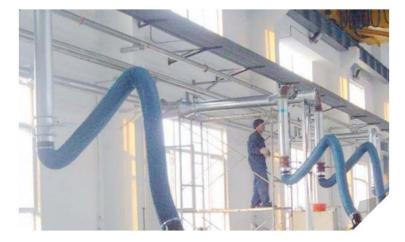

#### Feature Health Care

#### **Dust Collection System**

The cleanest workshop environment for employees is to ensure that their health is not harmed as much as possible, and product appearance is clean.