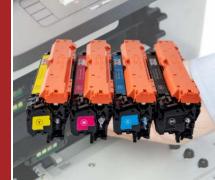

### Colour Toner Cartridge

Available print to medical B-ultrasound picture

Similar gloss and density uniformity in double or single side printing.

Low waste powder in lowdensity printing

Using Mitsubishi powder and printout of pictures is comparable to the original standard quality. ( Clarity, Colour etc.)