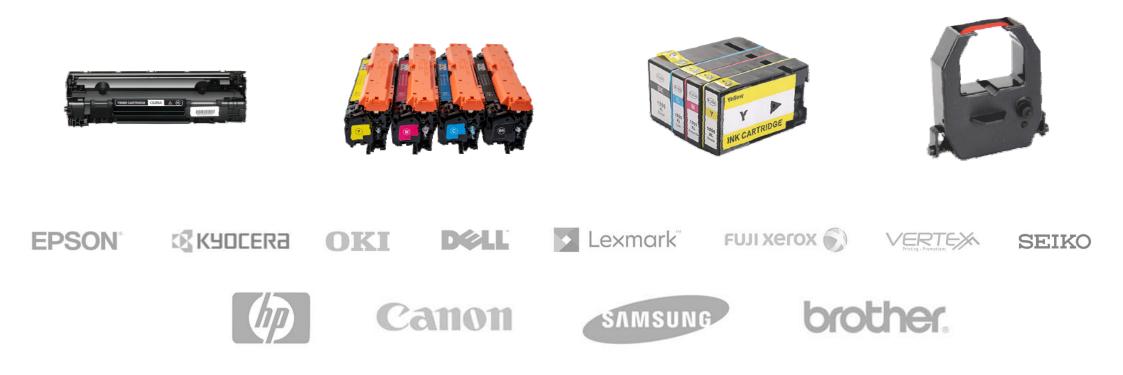

#### Product Range & Capacity

- ✓ HP/Canon/Samsung/Brother
   Black&Color Toner Cartridge
- ✓ Monthly Capacity: 500KPCS
- ✓ Monthly Shipment(Color): 200KPCS

#### Professional After-sales Team

- ✓ 7\*24 Hours support
- ✓ One-to-one after-sales service and guidance
- ✓ Let customers enjoy the professional and effective services

After years of independent research and development, we provide customers with a series of high-quality office supplies, covering laser toner cartridges and copier cartridges, ribbon cartridges, ink cartridge, bottle toners, etc.